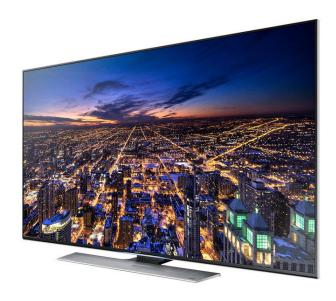

### Image

Project Heesen 178-50

Date 2016-07-22

Release 1

Page 2

Manufacturer Model

Samsung UE85JU7000L

Description

## 85 Inch Ultra HD Display

### **MECHANICAL DESIGN**

| Height        | 1090,5 mm | Power Consumption     | 443 Watt    |
|---------------|-----------|-----------------------|-------------|
| Width         | 1903,4 mm | Input Voltage         | 220-240V AC |
| Depth         | 69,4 mm   | Max BTU/hr            | 1512        |
| Cutout Height |           |                       |             |
| Cutout Width  | -         | CAD Drawing available | •           |
| Weight        | 55,1 kg   | Manual                |             |