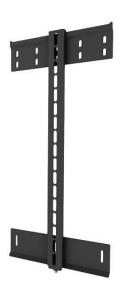

Project Heesen 178-50

Date 2016-07-22

Release 1

Page 1

Manufacturer

Future Automation

Model PF65

Description

# Large Screen Fixed Wall Mount

### MECHANICAL DESIGN

| Height        | 736 mm | Power Consumption     | • |
|---------------|--------|-----------------------|---|
| Width         | 650 mm | Input Voltage         | • |
| Depth         | 25 mm  | Max BTU/hr            | • |
| Cutout Height | •      |                       |   |
| Cutout Width  | -      | CAD Drawing available | • |
| Weight        | 6 kg   | Manual                | • |