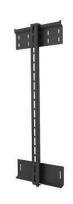

Project Heesen 178-50

Date 2016-07-22

Release 1

Page 1

Manufacturer

Future Automation

Model PF65

Description

# Large Screen Fixed Wall Mount

### MECHANICAL DESIGN

| Height        | 736 mm | Power Consumption     | • |
|---------------|--------|-----------------------|---|
| Width         | 650 mm | Input Voltage         | • |
| Depth         | 25 mm  | Max BTU/hr            | • |
| Cutout Height | •      |                       |   |
| Cutout Width  | -      | CAD Drawing available | • |
| Weight        | 6 kg   | Manual                | • |